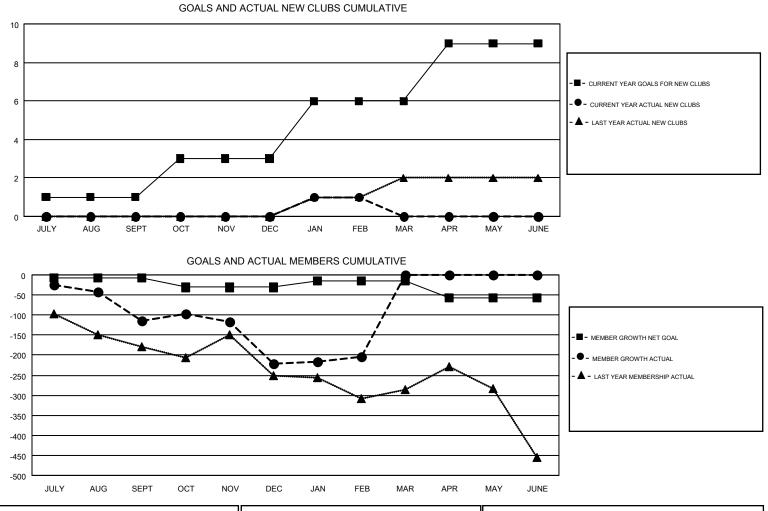

## GMT: STEVE ANTON

| Clubs         |               |           |               | Members               |                           |                         |                                                    |  |
|---------------|---------------|-----------|---------------|-----------------------|---------------------------|-------------------------|----------------------------------------------------|--|
|               | RESULTS FOR   | 2018-2019 |               | RESULTS FOR 2018-2019 |                           |                         |                                                    |  |
| QUARTER       | NEW CLUB GOAL | NEW CLUBS | DROPPED CLUBS | QUARTER               | MEMBER GROWTH NET<br>GOAL | MEMBER GROWTH<br>ACTUAL | DROPPED<br>MEMBERS ACTUAL<br>(including transfers) |  |
| JULY/AUG/SEPT | 1             | 0         | 2             | JULY/AUG/SEPT         | -8                        | 175                     | 255                                                |  |
| OCT/NOV/DEC   | 2             | 0         | 0             | OCT/NOV/DEC           | -23                       | 264                     | 358                                                |  |
| JAN/FEB/MAR   | 3             | 1         | 1             | JAN/FEB/MAR           | 15                        | 177                     | 147                                                |  |
| APR/MAY/JUNE  | 3             | 0         | 0             | APR/MAY/JUNE          | -42                       | 0                       | 0                                                  |  |